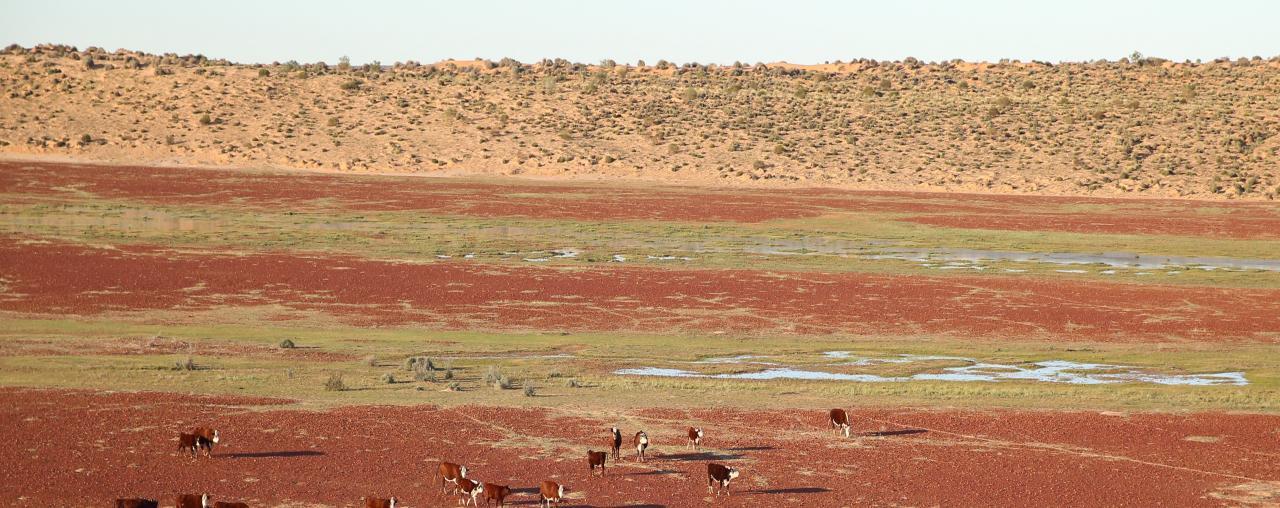

#### De procedencia única

Nuestro ganado proviene de llanuras remotas en el corazónde Australia, donde los palsajes se extienden hasta donde alcanza la vista. En este vasto desierto, los canales fluviales fluyen a través de antiguas llanuras aluviales salploadas de abrevaderos naturales.

#### Ganado libre

En finoas con pocas cercas, nuestro ganado predominantemente Hereford sigue sus instintos naturales para recorrer 17 miliones de acres de pastizales orgánicos certificados. Con una interacción humana minima, forrajean libremente durante todo el año en sintonía con la naturaleza.

#### Sabor de los pastos naturales

El ganado OBE pasta en pastizales que cambian estacionalmente, con más de 250 especies de pastos nativos, hierbas y suculentas. Las caracteristicas estacionales de esta tierra prístina infunden sabores únicos y naturales en cada corte de carne de res orgánica OBE.

- Alimentados a base de pasto
- Certificado USDA orgánico
- Libre de químicos, antibióticos, hormonas agregadas y OGM
- Propledad del agricultor
- Sustentable

Free roaming cattle

Millions of hectares of naturally organic wilderness