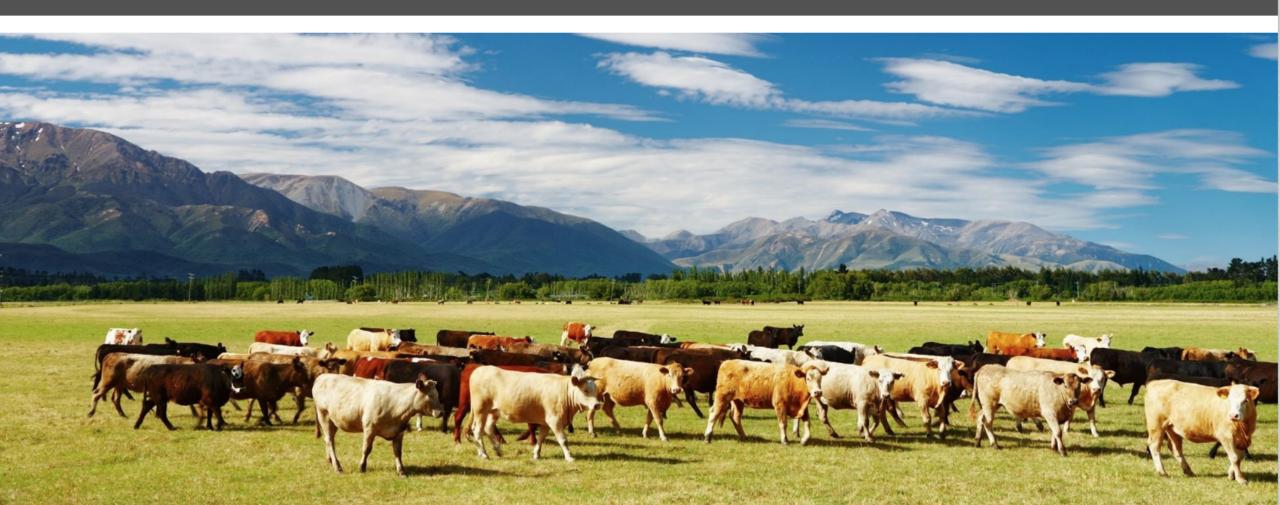

#### De procedencia única

Nuestro ganado proviene de llanuras remotas en el corazónde Australia, donde los palsajes se extienden hasta donde alcanza la vista. En este vasto desierto, los canales fluviales fluyen a través de antiguas llanuras aluviales salploadas de abrevaderos naturales.

#### Ganado libre

En finoas con pocas cercas, nuestro ganado predominantemente Hereford sigue sus instintos naturales para recorrer 17 miliones de acres de pastizales orgánicos certificados. Con una interacción humana minima, forrajean libremente durante todo el año en sintonía con la naturaleza.

#### Sabor de los pastos naturales

El ganado OBE pasta en pastizales que cambian estacionalmente, con más de 250 especies de pastos nativos, hierbas y suculentas. Las caracteristicas estacionales de esta tierra prístina infunden sabores únicos y naturales en cada corte de carne de res orgánica OBE.