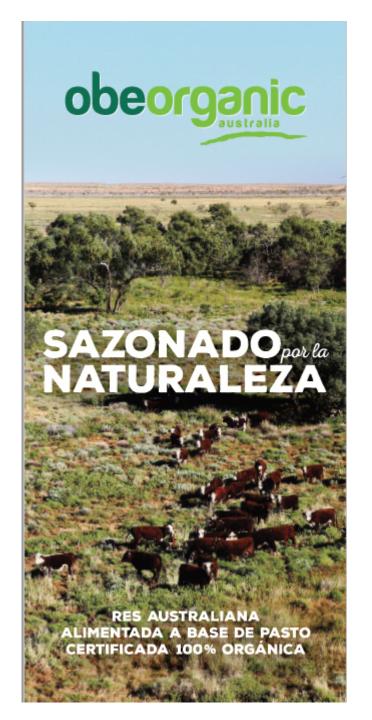

#### De procedencia única

Nuestro ganado proviene de llanuras remotas en el corazónde Australia, donde los palsajes se extienden hasta donde alcanza la vista. En este vasto desierto, los canales fluviales fluyen a través de antiguas llanuras aluviales salploadas de abrevaderos naturales.

#### Ganado libre

En finoas con pocas cercas, nuestro ganado predominantemente Hereford sigue sus instintos naturales para recorrer 17 miliones de acres de pastizales orgánicos certificados. Con una interacción humana minima, forrajean libremente durante todo el año en sintonía con la naturaleza.

#### Sabor de los pastos naturales

El ganado OBE pasta en pastizales que cambian estacionalmente, con más de 250 especies de pastos nativos, hierbas y suculentas. Las caracteristicas estacionales de esta tierra prístina infunden sabores únicos y naturales en cada corte de carne de res orgánica OBE.

- Alimentados a base de pasto
- Certificado USDA orgánico
- Libre de químicos, antibióticos, hormonas agregadas y OGM
- Propledad del agricultor
- Sustentable

Free roaming cattle

Millions of hectares of naturally organic wilderness