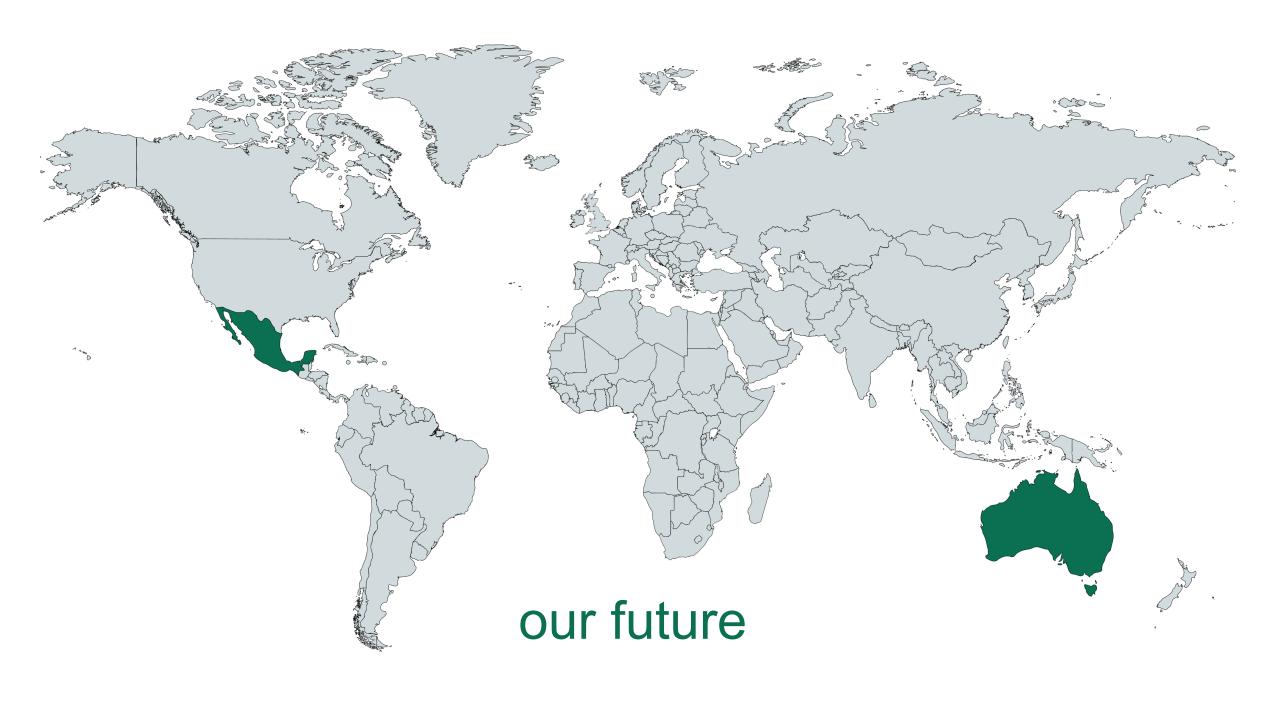

# **MEXICO 2001**













# From The Pure Heart of

# Australia











#### De procedencia única

Nuestro ganado proviene de llanuras remotas en el corazónde Australia, donde los palsajes se extienden hasta donde alcanza la vista. En este vasto desierto, los canales fluviales fluyen a través de antiguas llanuras aluviales salploadas de abrevaderos naturales.



#### Ganado libre

En finoas con pocas cercas, nuestro ganado predominantemente Hereford sigue sus instintos naturales para recorrer 17 miliones de acres de pastizales orgánicos certificados. Con una interacción humana minima, forrajean libremente durante todo el año en sintonía con la naturaleza.



#### Sabor de los pastos naturales

El ganado OBE pasta en pastizales que cambian estacionalmente, con más de 250 especies de pastos nativos, hierba