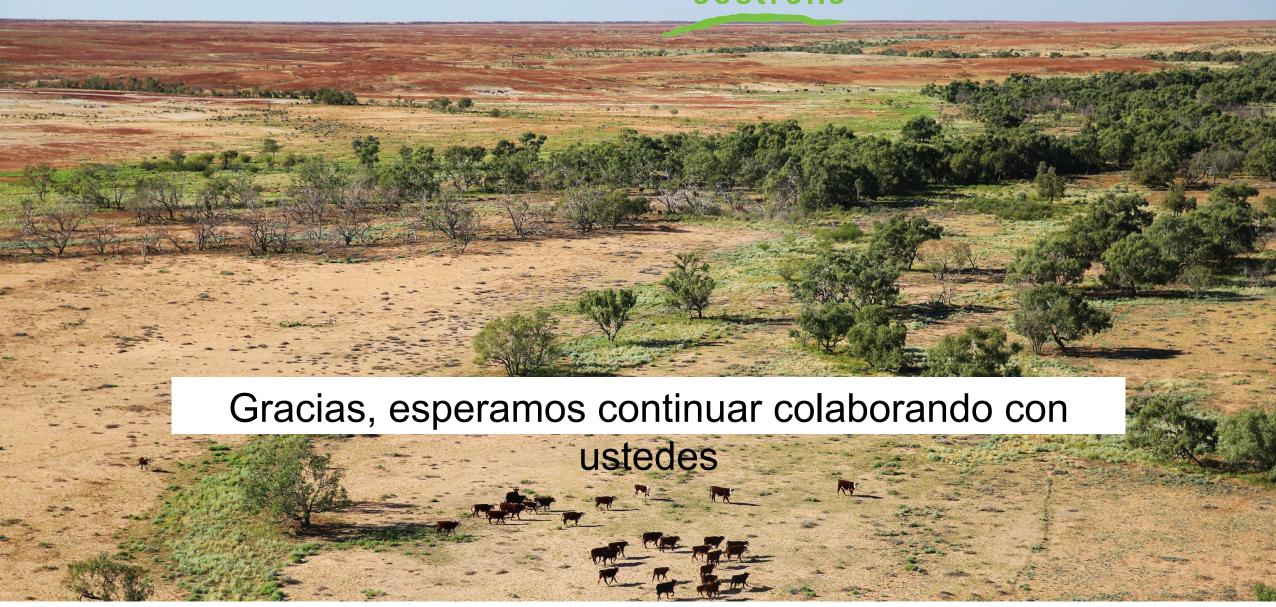

#### De procedencia única

Nuestro ganado proviene de llanuras remotas en el corazónde Australia, donde los palsajes se extienden hasta donde alcanza la vista. En este vasto desierto, los canales fluviales fluyen a través de antiguas llanuras aluviales salploadas de abrevaderos naturales.

#### Ganado libre

En finoas con pocas cercas, nuestro ganado predominantemente Hereford sigue sus instintos naturales para recorrer 17 miliones de acres de pastizales orgánicos certificados. Con una interacción humana minima, forrajean libremente durante todo el año en sintonía con la naturaleza.

#### Sabor de los pastos naturales

El ganado OBE pasta en pastizales que cambian estacionalmente, con más de 250 especies de pastos nativos, hierbas y suculentas. Las caracteristicas estacionales de esta tierra prístina infunden sabores únicos y naturales en cada corte de carne de res orgánica OBE.